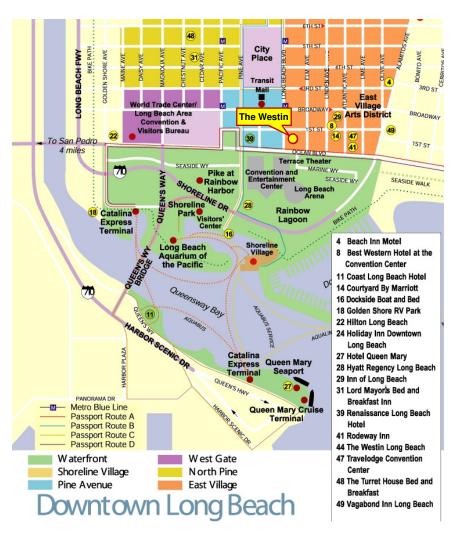

### THE WESTIN LONG BEACH HOTEL

The conference and exhibition will take place on the third level of the Westin Long Beach hotel, which is centrally located, only steps away from shops, entertainment and many restaurants. The location provides easy access to the Aquarium and Queen Mary; additionally, the Westin is less than a quarter mile from the sand, ideal for morning runs, biking or leisurely walks.

# Address:

The Westin Long Beach 333 E Ocean Blvd, Long Beach, CA 90802, USA www.westinlongbeachhotel.com Tel. +1-562-436-3000