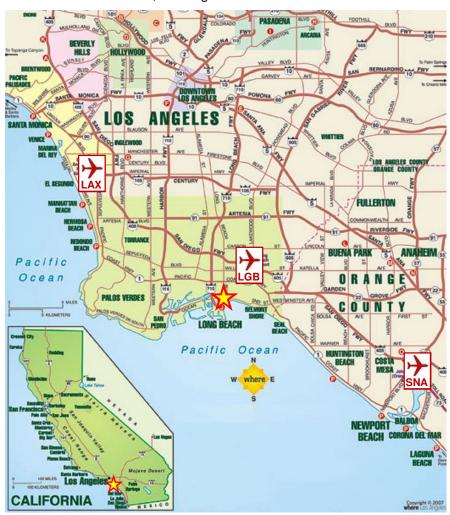

### LONG BEACH CALIFORNIA

Long Beach is located just 20 miles (35 km) south of Los Angeles and is therefore easily accessed. There are 3 airports within 25 minutes of the city: Los Angeles International Airport (LAX) for long-distance connections, Long Beach Airport (LGB) and John Wayne Airport (SNA) with domestic connections. Long Beach is within driving distance from a number of major destinations: Los Angeles 25 miles, Pasadena 34 miles, Santa Monica 31 miles, Huntington Beach 15 miles, San Diego 114 miles, Santa Barbara 116 miles, Las Vegas 248 miles.

## **AIRPORTS**

Los Angeles International Airport (LAX) - A quick 25 minute ride from LAX to Long Beach.

Cab Fare approximately \$60-\$75. Super Shuttle \$17/per person.

Car Service approximately \$90 one way or \$155 round trip.

### Long Beach Airport (LGB)

Long Beach Airport offers easy freeway access, on-site car rental, and excellent ground transportation. Cab Fare approximately \$23 Flat Rate (you have to ask for the flat rate)

John Wayne/Orange County Airport (SNA) - Only 25 minutes from Long Beach.

Cab Fare approximately \$75-\$80. Super Shuttle \$37/1st person, \$9 each additional person.